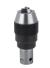

### Precision mini chuck

| Description                                                     | Quantity | Order No. |
|-----------------------------------------------------------------|----------|-----------|
| Mini chuck with externally offset clamping jaws; SWA5 adaption; | 1        | 283600    |
| OD clamping Ø 0.2 - 3 mm; ID clamping Ø 3 - 5 mm                | I        | 203000    |