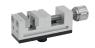

### Precision vice 25 mm

| Description                                         | Quantity | Order No. |  |
|-----------------------------------------------------|----------|-----------|--|
| Mini vice with prism jaws; aluminium; SWA5 adaption | 1        | 270950    |  |