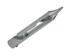

# Small-parts clamp with stepped jaw

| Description                                                  | Quantity | Order No. |
|--------------------------------------------------------------|----------|-----------|
| For clamping smallest parts with spring force; SWA5 adaption | 1        | 266100    |