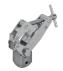

## 120° V-block with spring finger

| Description                                                          | Quantity                               | Order No. |
|----------------------------------------------------------------------|----------------------------------------|-----------|
| 120° V-block with spring finger for holding rotationally symetrical  |                                        |           |
| parts with spring force; for the vertical and horizontal positioning | 1                                      | 267900    |
| of test pieces; SWA5 adaption; SWA5 adaption                         | ······································ |           |