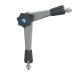

### Articulated arm VarioLine VL-160

| Description                                                      | Quantity | Order No. |
|------------------------------------------------------------------|----------|-----------|
| Articulated arm with progressive clamping; action radius 160 mm; | 1        | 244015    |
| length 200 mm; threads M8/SWA5                                   | ı        | 244015    |