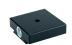

### Adapter plate with mounting thread

| Description                                          | Quantity | Order No. |
|------------------------------------------------------|----------|-----------|
| Base plate with SWA39 and central M8 mounting thread | 1        | 273008    |