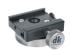

# SWA39 Starter Set - Mounted on quick-action clamp with screw Order number 340100

### SWA39 Quick-action clamp with fastening screw

| Description                                                 | Quantity | Order No. |
|-------------------------------------------------------------|----------|-----------|
| Quick-action basic clamp SWA39 for mounting all add-on,     |          |           |
| adjustment and clamping elements of the SWA39 system;       | 1        | 285206    |
| M6 fastening screw (other thread sizes possible on request) |          |           |