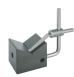

### SWA39 Quick-action clamp with fastening screw

| Description                                                 | Quantity | Order No. |
|-------------------------------------------------------------|----------|-----------|
| Quick-action basic clamp SWA39 for mounting all add-on,     |          |           |
| adjustment and clamping elements of the SWA39 system;       | 1        | 285206    |
| M6 fastening screw (other thread sizes possible on request) |          |           |